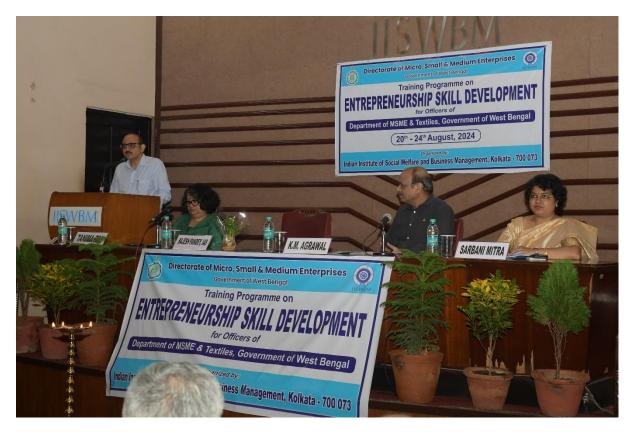

Welcome Address by Hon'ble Director of IISWBM Professor Dr. K.M.Agarwal

**About Programme brief** by Programme Coordinator, Professor Dr. Tanima Ray

Lamp Lighting Ceremony

Inaugural Address by Chief Guest, Shri Rajesh Pandey Honourable Principal Secretary, Department of MSME & Textiles, Govt. of West Bengal

**Vote of Thanks** by Programme Coordinator, Professor Dr. Sarbani Mitra

Dignitaries, Faculty Members and Participants of the Programme

Lecture Delivered by the Faculty Members

Valedictory Programme In presence of Ms. Susmita Mukherjee Special Secretary, Dept of MSME&T, Government of West Bengal