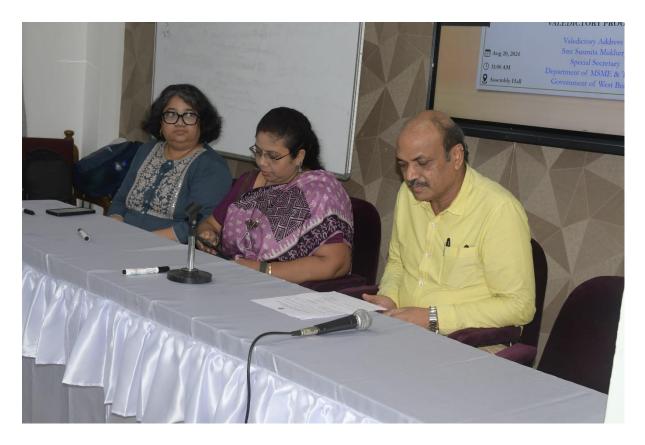

**Vote of Thanks** by Programme Coordinator, Professor Dr. Sarbani Mitra

Dignitaries, Faculty Members and Participants of the Programme

Lecture Delivered by the Faculty Members

Valedictory Programme In presence of Ms. Susmita Mukherjee Special Secretary, Dept of MSME&T, Government of West Bengal