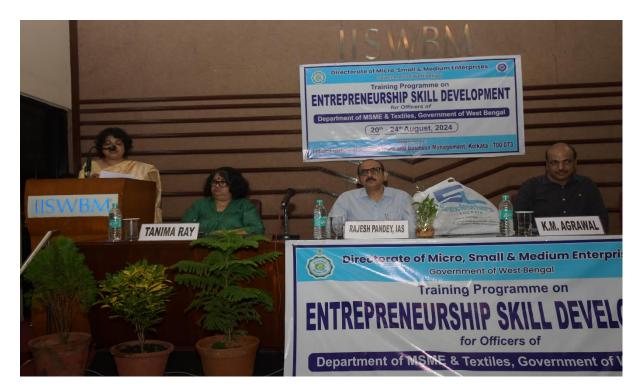

Welcome Address by Hon'ble Director of IISWBM Professor Dr. K.M.Agarwal

**About Programme brief** by Programme Coordinator, Professor Dr. Tanima Ray

Lamp Lighting Ceremony

Inaugural Address by Chief Guest, Shri Rajesh Pandey Honourable Principal Secretary, Department of MSME & Textiles, Govt. of West Bengal

**Vote of Thanks** by Programme Coordinator, Professor Dr. Sarbani Mitra

Dignitaries, Faculty Members and Participants of the Programme

Lecture Delivered by the Faculty Members

Valedictory Programme In presence of Ms. Susmita Mukherjee Special Secretary, Dept of MSME&T, Government of West Bengal