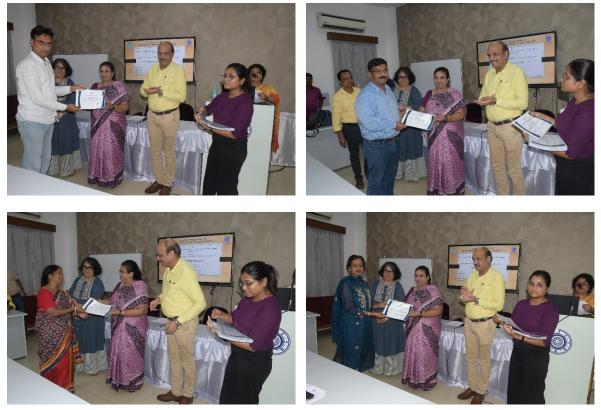

Digital & Social Marketing, Branding, B2B Marketing etc. The objective of these training programmes is to impart knowledge and foster entrepreneurial skills.



Welcome Address by Hon'ble Director of IISWBM Professor Dr. K.M.Agarwal

**About Programme brief** by Programme Coordinator, Professor Dr. Tanima Ray



Lamp Lighting Ceremony



Inaugural Address by Chief Guest, Shri Rajesh Pandey Honourable Principal Secretary, Department of MSME & Textiles, Govt. of West Bengal



**Vote of Thanks** by Programme Coordinator, Professor Dr. Sarbani Mitra



Dignitaries, Faculty Members and Participants of the Programme















Lecture Delivered by the Faculty Members



Valedictory Programme In presence of Ms. Susmita Mukherjee Special Secretary, Dept of MSME&T, Government of West Bengal



**Certificate Distribution Programme** 



**Certificate Distribution Programme**