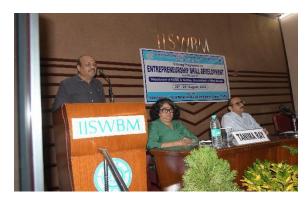

Welcome Address by Hon'ble Director of IISWBM Professor Dr. K.M.Agarwal

**About Programme brief** by Programme Coordinator, Professor Dr. Tanima Ray

Lamp Lighting Ceremony

Inaugural Address by Chief Guest, Shri Rajesh Pandey Honourable Principal Secretary, Department of MSME & Textiles, Govt. of West Bengal