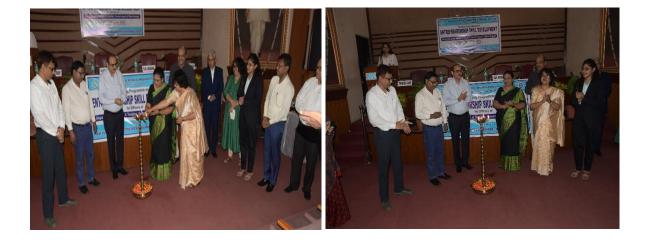

Welcome Address by Hon'ble Director of IISWBM Professor Dr. K.M.Agarwal

**About Programme brief** by Programme Coordinator, Professor Dr. Tanima Ray

Lamp Lighting Ceremony

Inaugural Address by Chief Guest, Shri Rajesh Pandey Honourable Principal Secretary, Department of MSME & Textiles, Govt. of West Bengal