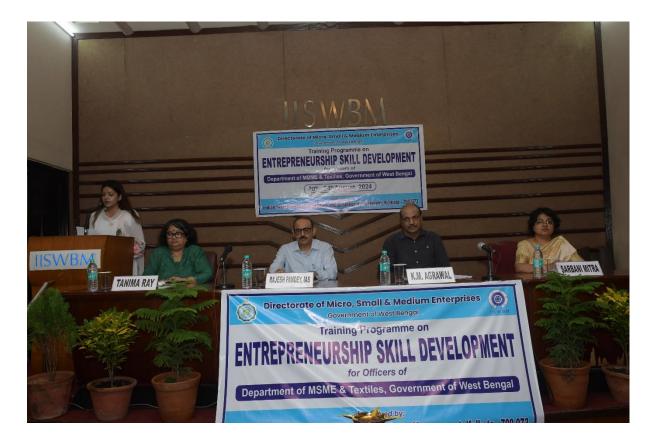

Welcome Address by Hon'ble Director of IISWBM Professor Dr. K.M.Agarwal

**About Programme brief** by Programme Coordinator, Professor Dr. Tanima Ray

Lamp Lighting Ceremony

Inaugural Address by Chief Guest, Shri Rajesh Pandey Honourable Principal Secretary, Department of MSME & Textiles, Govt. of West Bengal

**Vote of Thanks** by Programme Coordinator, Professor Dr. Sarbani Mitra

Dignitaries, Faculty Members and Participants of the Programme

Lecture Delivered by the Faculty Members

Valedictory Programme In presence of Ms. Susmita Mukherjee Special Secretary, Dept of MSME&T, Government of West Bengal