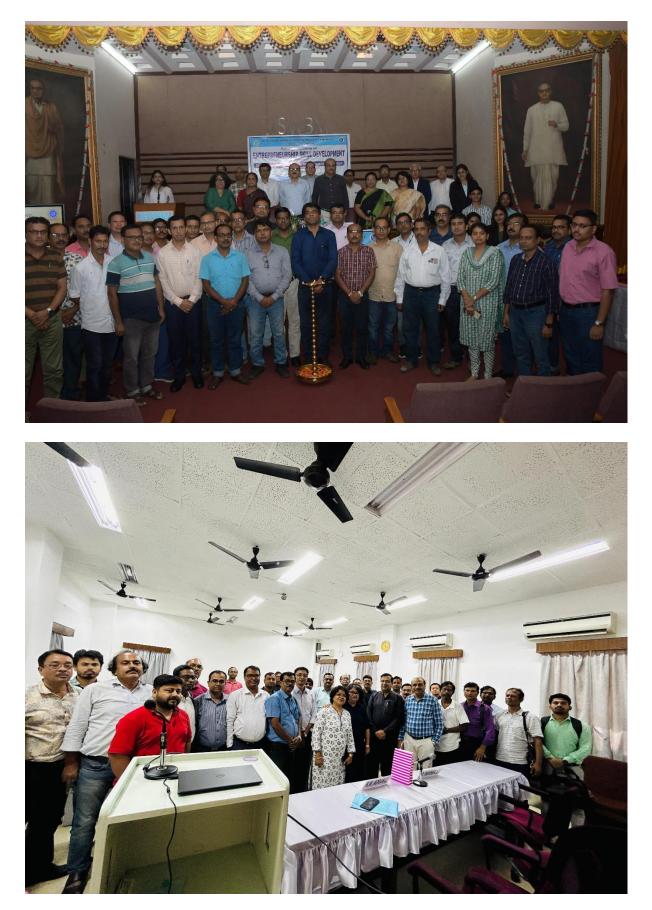

**Vote of Thanks** by Programme Coordinator, Professor Dr. Sarbani Mitra

Dignitaries, Faculty Members and Participants of the Programme

Lecture Delivered by the Faculty Members

Valedictory Programme In presence of Ms. Susmita Mukherjee Special Secretary, Dept of MSME&T, Government of West Bengal