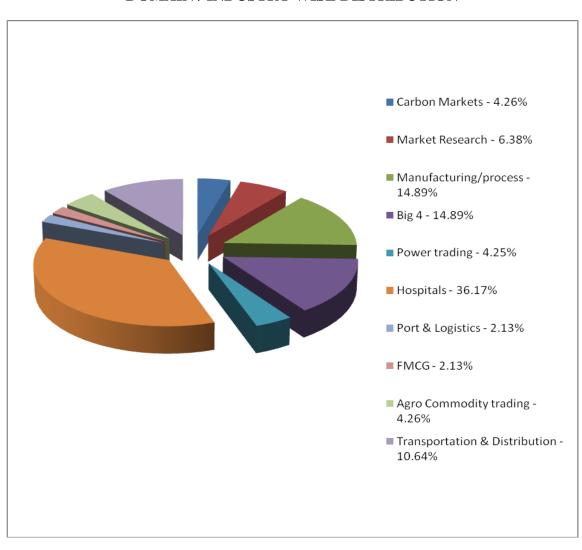

MBA-Public Systems placement snapshot – 2023

| MBA-PS (Energy, Environment, HHM, TLM) | Data  |
|----------------------------------------|-------|
| Highest CTC (LPA)                      | 11.00 |
| Average CTC (LPA)                      | 5.70  |
| Median CTC (LPA)                       | 6.00  |
| First time recruiters                  | 35%   |
| Summer Internship                      | 100%  |

## Special mention to MBA Public Systems (Energy Management) batch who has already achieved 100% placement this year amongst the four (4) specializations.

**Average CTC comparison in LPA** 



**Highest CTC comparison in LPA** 



## Median CTC comparison in LPA



## DOMAIN / INDUSTRY WISE DISTRIBUTION



#### **Roles Offered**

| Discipline  | Profiles                                                                                                                                               |
|-------------|--------------------------------------------------------------------------------------------------------------------------------------------------------|
| Energy      | Research Associate/ Associate Consultant, Climate Change & Sustainability Services Assurance, Management Trainee, etc.                                 |
| Environment | Research Associate/Associate Consultant, Climate Change & Sustainability Services Assurance, Coordinator, Management Trainee (/BD), etc.               |
| ННМ         | Management Trainee – Marketing/HR/OPD/ IPD/Quality/Accounts & Finance, Patient Rel