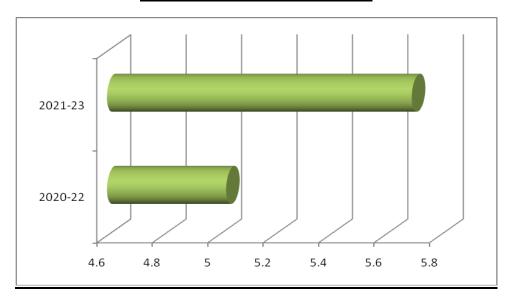

## Special mention to MBA Public Systems (Energy Management) batch who has already achieved 100% placement this year amongst the four (4) specializations.

**Average CTC comparison in LPA** 

**Highest CTC comparison in LPA** 