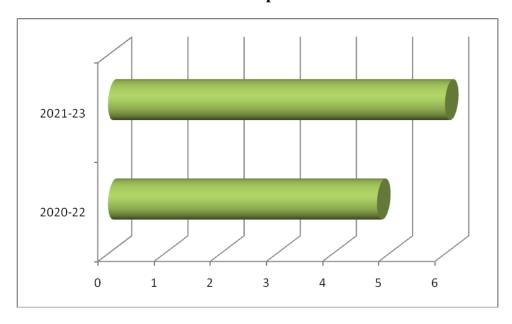

MBA-Public Systems placement snapshot – 2023

| MBA-PS (Energy, Environment, HHM, TLM) | Data  |
|----------------------------------------|-------|
| Highest CTC (LPA)                      | 11.00 |
| Average CTC (LPA)                      | 5.70  |
| Median CTC (LPA)                       | 6.00  |
| First time recruiters                  | 35%   |
| Summer Internship                      | 100%  |

## Special mention to MBA Public Systems (Energy Management) batch who has already achieved 100% placement this year amongst the four (4) specializations.

**Average CTC comparison in LPA** 



**Highest CTC comparison in LPA** 



## Median CTC comparison in LPA



## DOMAIN / INDUSTRY WISE DISTRIBUTION



#### **Roles Offered**

| Discipline  | Profiles                                                                                                                                               |
|-------------|--------------------------------------------------------------------------------------------------------------------------------------------------------|
| Energy      | Research Associate/ Associate Consultant, Climate Change & Sustainability Services Assurance, Management Trainee, etc.                                 |
| Environment | Research Associate/Associate Consultant, Climate Change & Sustainability Services Assurance, Coordinator, Management Trainee (/BD), etc.               |
| ННМ         | Management Trainee – Marketing/HR/OPD/ I