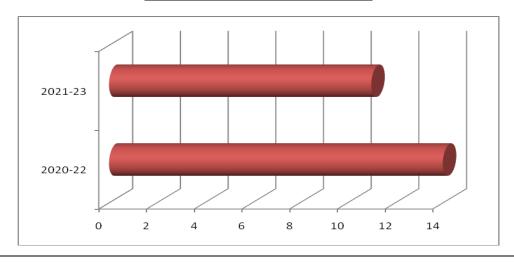

## Special mention to MBA Public Systems (Energy Management) batch who has already achieved 100% placement this year amongst the four (4) specializations.

**Average CTC comparison in LPA** 

**Highest CTC comparison in LPA** 