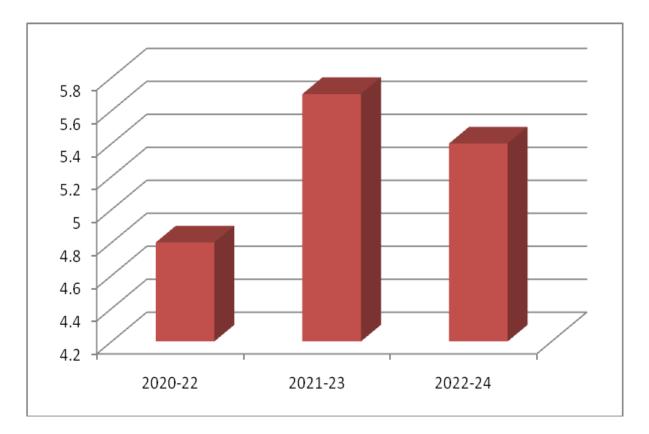

#### MBA-PUBLIC SYSTEMS (PS) PLACEMENT SNAPSHOT - 2022-24

| MBA-PS (Energy, Environment, HHM, TLM) | Data  |
|----------------------------------------|-------|
| Highest CTC (in LPA)                   | 18.75 |
| Average CTC (in LPA)                   | 6.10  |
| Median CTC (in LPA)                    | 5.40  |
| First time recruiters                  | 41 %  |
| Summer Internship                      | 100%  |

## Special mention to MBA Public Systems (Energy Management) batch of '24 who has achieved 100% placement amongst the four (4) specializations.

#### Average MBA PS CTC comparison in LPA





# Median CTC comparison in LPA



# Highest MBA PS CTC comparison in LPA

### **INDUSTRY WISE DISTRIBUTION**



#### **Roles Offered**

| Discipline  | Profiles                                                                                                                                                    |
|-------------|-------------------------------------------------------------------------------------------------------------------------------------------------------------|
| Energy      | Research Associate/Associate Consultant, Climate Change & Sustainability<br>Services Assurance, Management Trainee, etc.                                    |
| Environment | Research Associate/Associate Consultant, Climate Change & Sustainability<br>Services Assurance, Coordinator, Management Trainee (/BD), etc.                 |