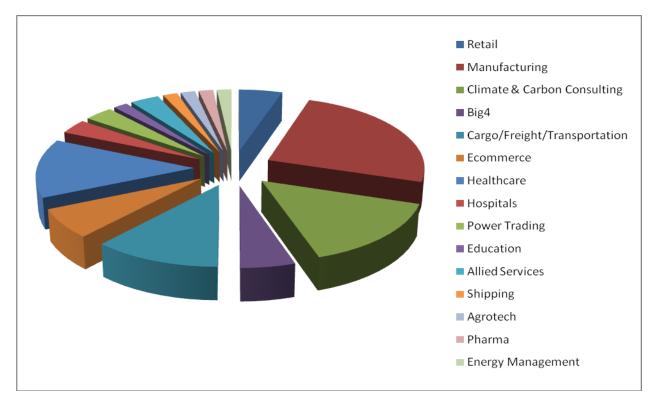

#### MBA-PUBLIC SYSTEMS (PS) PLACEMENT SNAPSHOT - 2022-24

| MBA-PS (Energy, Environment, HHM, TLM) | Data  |
|----------------------------------------|-------|
| Highest CTC (in LPA)                   | 18.75 |
| Average CTC (in LPA)                   | 6.10  |
| Median CTC (in LPA)                    | 5.40  |
| First time recruiters                  | 41 %  |
| Summer Internship                      | 100%  |

## Special mention to MBA Public Systems (Energy Management) batch of '24 who has achieved 100% placement amongst the four (4) specializations.

#### Average MBA PS CTC comparison in LPA





# Median CTC comparison in LPA



# Highest MBA PS CTC comparison in LPA

### **INDUSTRY WISE DISTRIBUTION**



#### **Roles Offered**

| Discipline  | Profiles                                                                                                                                                    |
|-------------|-------------------------------------------------------------------------------------------------------------------------------------------------------------|
| Energy      | Research Associate/Associate Consultant, Climate Change & Sustainability<br>Services Assurance, Management Trainee, etc.                                    |
| Environment | Research Associate/Associate Consultant, Climate Change & Sustainability<br>Services Assurance, Coordinator, Management Trainee (/BD), etc.                 |
| HHM         | Management Trainee–Marketing/ HR/ OPD/ IPD/ Quality/ Accounts