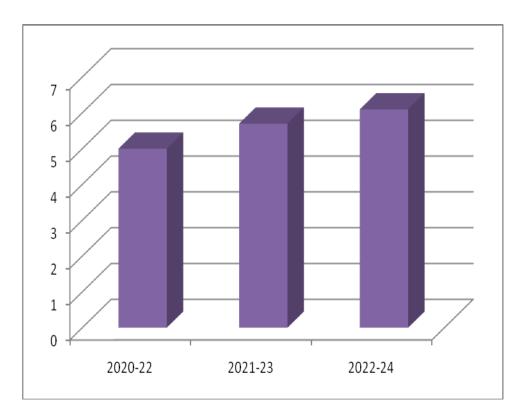

#### MBA-PUBLIC SYSTEMS (PS) PLACEMENT SNAPSHOT - 2022-24

| MBA-PS (Energy, Environment, HHM, TLM) | Data  |
|----------------------------------------|-------|
| Highest CTC (in LPA)                   | 18.75 |
| Average CTC (in LPA)                   | 6.10  |
| Median CTC (in LPA)                    | 5.40  |
| First time recruiters                  | 41 %  |
| Summer Internship                      | 100%  |

## Special mention to MBA Public Systems (Energy Management) batch of '24 who has achieved 100% placement amongst the four (4) specializations.

#### Average MBA PS CTC comparison in LPA





# Median CTC comparison in LPA



# Highest MBA PS CTC comparison in LPA

### **INDUSTRY WISE DISTRIBUTION**



#### **Roles Offered**

| Discipline  | Profiles                                                                                                                                                    |
|-------------|-------------------------------------------------------------------------------------------------------------------------------------------------------------|
| Energy      | Research Associate/Associate Consultant, Climate Change & Sustainability<br>Services Assurance, Management Trainee, etc.                                    |
| Environment | Research Associate/Associate Consultant, Climate Change & Sustainability<br>Services Assurance, Coordinator, Management Tr