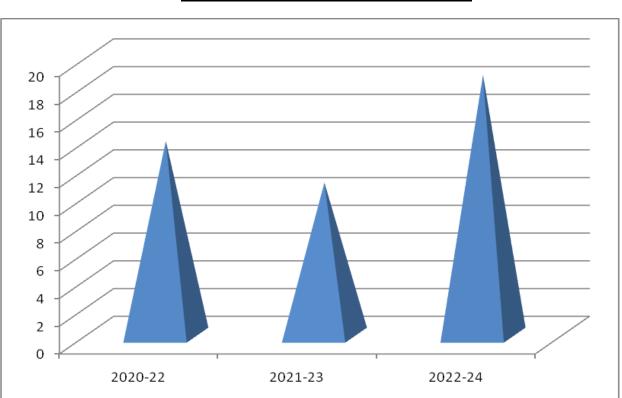

#### MBA-PUBLIC SYSTEMS (PS) PLACEMENT SNAPSHOT - 2022-24

| MBA-PS (Energy, Environment, HHM, TLM) | Data  |
|----------------------------------------|-------|
| Highest CTC (in LPA)                   | 18.75 |
| Average CTC (in LPA)                   | 6.10  |
| Median CTC (in LPA)                    | 5.40  |
| First time recruiters                  | 41 %  |
| Summer Internship                      | 100%  |

## Special mention to MBA Public Systems (Energy Management) batch of '24 who has achieved 100% placement amongst the four (4) specializations.

#### Average MBA PS CTC comparison in LPA





# Median CTC comparison in LPA



# Highest MBA PS CTC comparison in LPA

### **INDUSTRY WISE DISTRIBUTION**



#### **Roles Offered**

| Discipline  | Profiles                                                                                                                                                    |
|-------------|-------------------------------------------------------------------------------------------------------------------------------------------------------------|
| Energy      | Research Associate/Associate Consultant, Climate Change & Sustainability<br>Services Assurance, Management Trainee, etc.                                    |
| Environment | Research Associate/Associate Consultant, Climate Change & Sustainability<br>Services Assurance, Coordinator, Management Trai