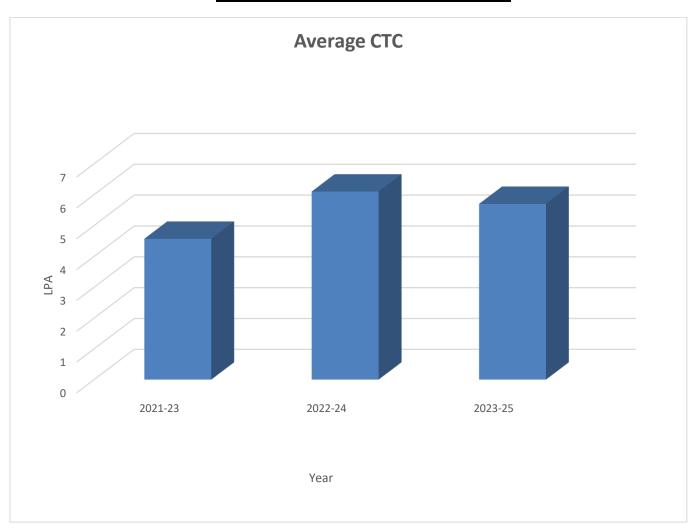

## MBA-PUBLIC SYSTEMS (PS) PLACEMENT SNAPSHOT – 2023-25 (till June '25)

| MBA-PS (Energy, Environment, HHM, TLM) | Data  |
|----------------------------------------|-------|
| Highest CTC (in LPA)                   | 11.50 |
| Average CTC (in LPA)                   | 5.75  |
| Median CTC (in LPA)                    | 5.00  |
| First time recruiters                  | 41 %  |
| Summer Internship                      | 100%  |

## Average MBA PS CTC comparison in LPA



# **Highest MBA PS CTC comparison in LPA**



# Median CTC comparison in LPA



#### **INDUSTRY WISE DISTRIBUTION**



#### **Roles Offered**

| Discipline  | Profiles                                                                   |
|-------------|----------------------------------------------------------------------------|
| Energy      | Research Associate/Associate Consultant, Climate Change & Sustainability   |
|             | Services Assurance, Management Trainee, Business                           |
|             | Development Executive, etc.                                                |
| Environment | Research Associate/Associate Consultant, Junior Research Analyst/Analyst,  |
|             | Climate Change & Sustainability Services Assurance, Coordinator,           |
|