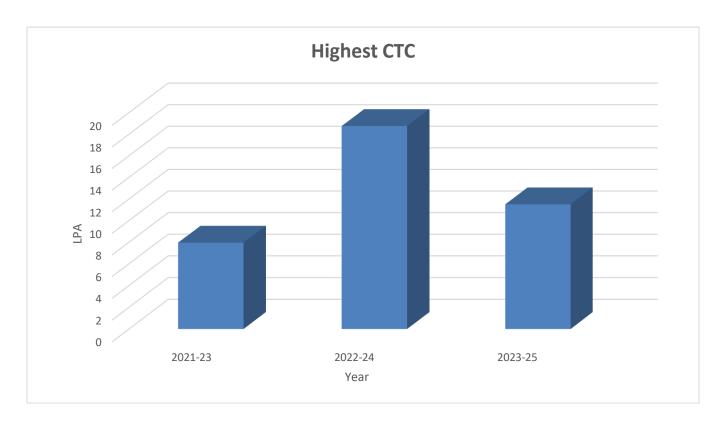

## MBA-PUBLIC SYSTEMS (PS) PLACEMENT SNAPSHOT – 2023-25 (till June '25)

| MBA-PS (Energy, Environment, HHM, TLM) | Data  |
|----------------------------------------|-------|
| Highest CTC (in LPA)                   | 11.50 |
| Average CTC (in LPA)                   | 5.75  |
| Median CTC (in LPA)                    | 5.00  |
| First time recruiters                  | 41 %  |
| Summer Internship                      | 100%  |

## Average MBA PS CTC comparison in LPA



# **Highest MBA PS CTC comparison in LPA**



# Median CTC comparison in LPA



#### **INDUSTRY WISE DISTRIBUTION**



#### **Roles Offered**

| Discipline  | Profiles                                                                   |
|-------------|----------------------------------------------------------------------------|
| Energy      | Research Associate/Associate Consultant, Climate Change & Sustainability   |
|             | Services Assurance, Management Trainee, Business                           |
|             | Development Executive, etc.                                                |
| Environment | Research Associate/Associate Consultant, Junior Research Analyst/Analyst,  |
|             | Climate Change & Sustainability Services Assurance, Coordinator,           |
|             | Management Trainee, Business Devel