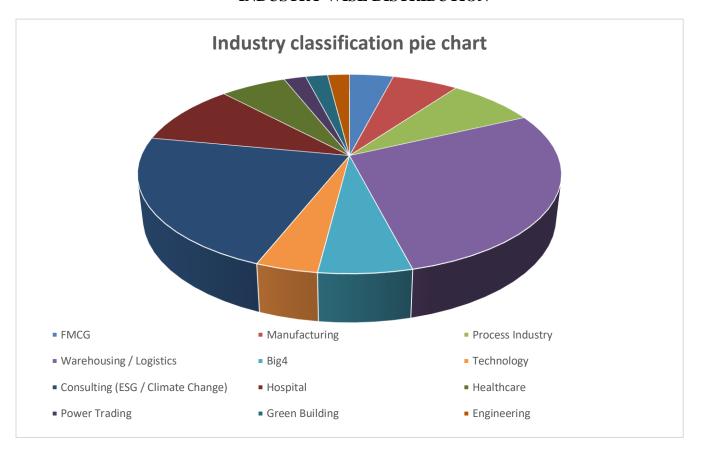

## MBA-PUBLIC SYSTEMS (PS) PLACEMENT SNAPSHOT – 2023-25 (till June '25)

| MBA-PS (Energy, Environment, HHM, TLM) | Data  |
|----------------------------------------|-------|
| Highest CTC (in LPA)                   | 11.50 |
| Average CTC (in LPA)                   | 5.75  |
| Median CTC (in LPA)                    | 5.00  |
| First time recruiters                  | 41 %  |
| Summer Internship                      | 100%  |

## Average MBA PS CTC comparison in LPA



# **Highest MBA PS CTC comparison in LPA**



# Median CTC comparison in LPA



#### **INDUSTRY WISE DISTRIBUTION**



#### **Roles Offered**

| Discipline  | Profiles                                                                   |
|-------------|----------------------------------------------------------------------------|
| Energy      | Research Associate/Associate Consultant, Climate Change & Sustainability   |
|             | Services Assurance, Management Trainee, Business                           |
|             | Development Executive, etc.                                                |
| Environment | Research Associate/Associate Consultant, Junior Research Analyst/Analyst,  |
|             | Climate Change & Sustainability Services Assurance, Coordinator,           |
|             | Management Trainee, Business Development Executive, etc.                   |
| ННМ         | Management Tra