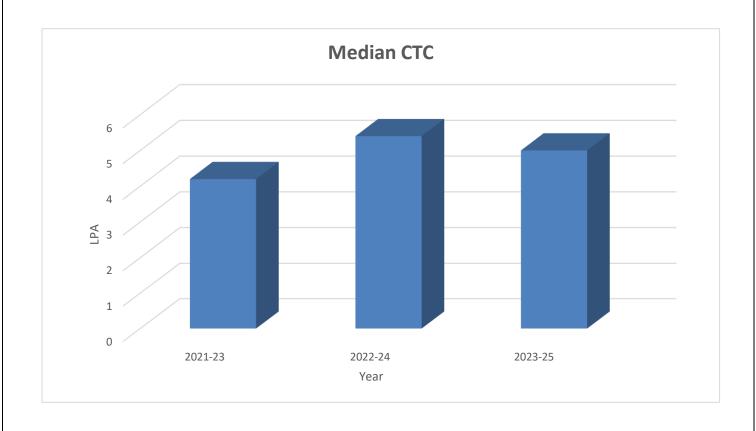

## MBA-PUBLIC SYSTEMS (PS) PLACEMENT SNAPSHOT – 2023-25 (till June '25)

| MBA-PS (Energy, Environment, HHM, TLM) | Data  |
|----------------------------------------|-------|
| Highest CTC (in LPA)                   | 11.50 |
| Average CTC (in LPA)                   | 5.75  |
| Median CTC (in LPA)                    | 5.00  |
| First time recruiters                  | 41 %  |
| Summer Internship                      | 100%  |

## Average MBA PS CTC comparison in LPA



# **Highest MBA PS CTC comparison in LPA**



# Median CTC comparison in LPA



#### **INDUSTRY WISE DISTRIBUTION**



#### **Roles Offered**

| Discipline  | Profiles                                                                   |
|-------------|----------------------------------------------------------------------------|
| Energy      | Research Associate/Associate Consultant, Climate Change & Sustainability   |
|             | Services Assurance, Management Trainee, Business                           |
|             | Development Executive, etc.                                                |
| Environment | Research Associate/Associate Consultant, Junior Research Analyst/Analyst,  |
|             | Climate Change & Sustainability Services Assurance, Coordinator,           |
|             | Management Trainee, Business Development Executive, etc.